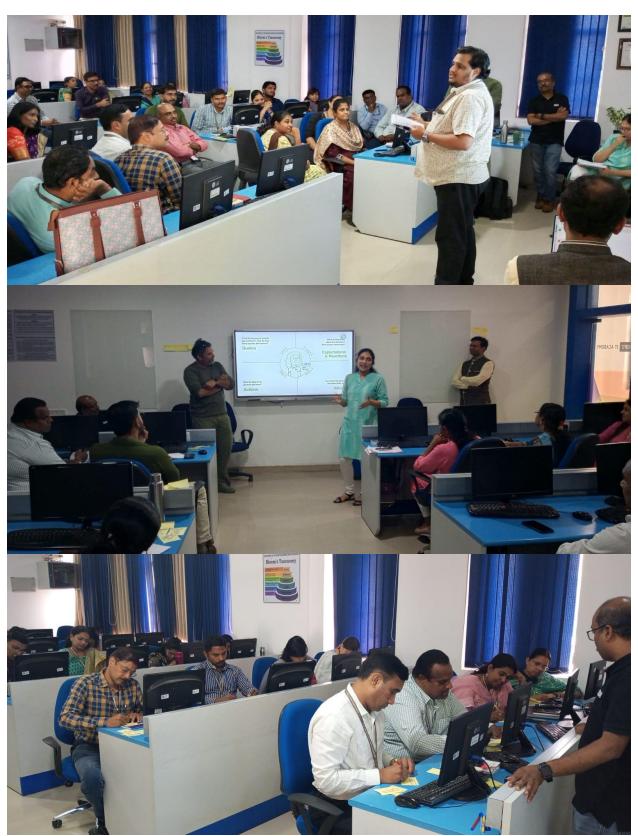

#### Patron:

Dr. Manjunatha

Principal, NHCE ate Window

Group Photo at the end of the Session with IBM team and the NHCE Participants

Glimpses of the Event