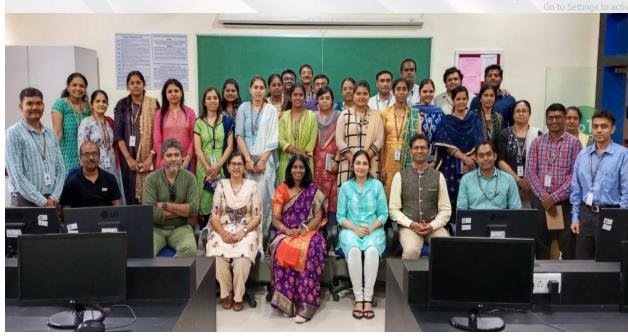

#### Patron:

Dr. Manjunatha

Principal, NHCE ate Window

Group Photo at the end of the Session with IBM team and the NHCE Participants

Glimpses of the Event