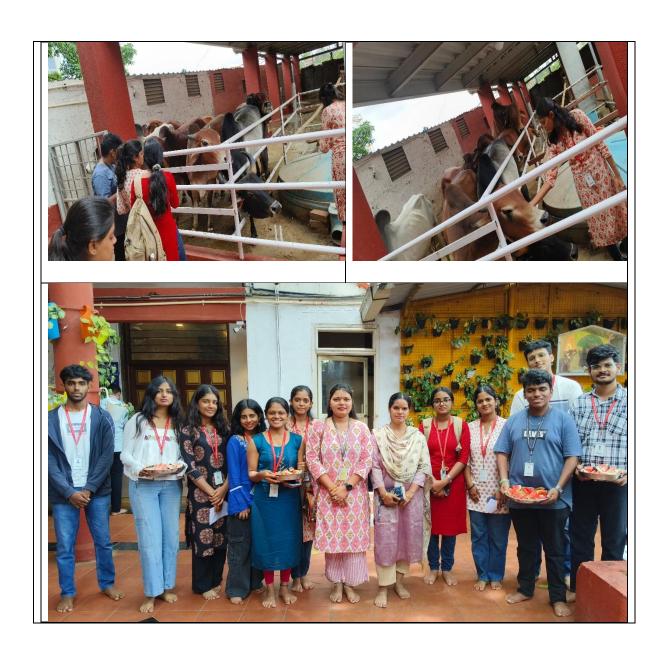

teachings, left an indelible mark on each of us.

As we departed the goshala, we carried with us not just memories of a peaceful day but also a renewed commitment to live with kindness, compassion, and a deeper sense of purpose. We are grateful to the ISKCON community for their warm hospitality and for allowing us to partake in this enriching experience.

## Acknowledgments

We extend our heartfelt thanks to the ISKCON Temple Goshala team for their guidance and support during our visit. Special thanks to Guruji for his invaluable teachings and for enlightening us with the wisdom of the scriptures.

This outreach program was a reminder that small acts of kindness can create ripples of positivity, and we hope to carry forward this spirit in all our future endeavours.

## **Event Photos**





Coordinator HoD-ISE